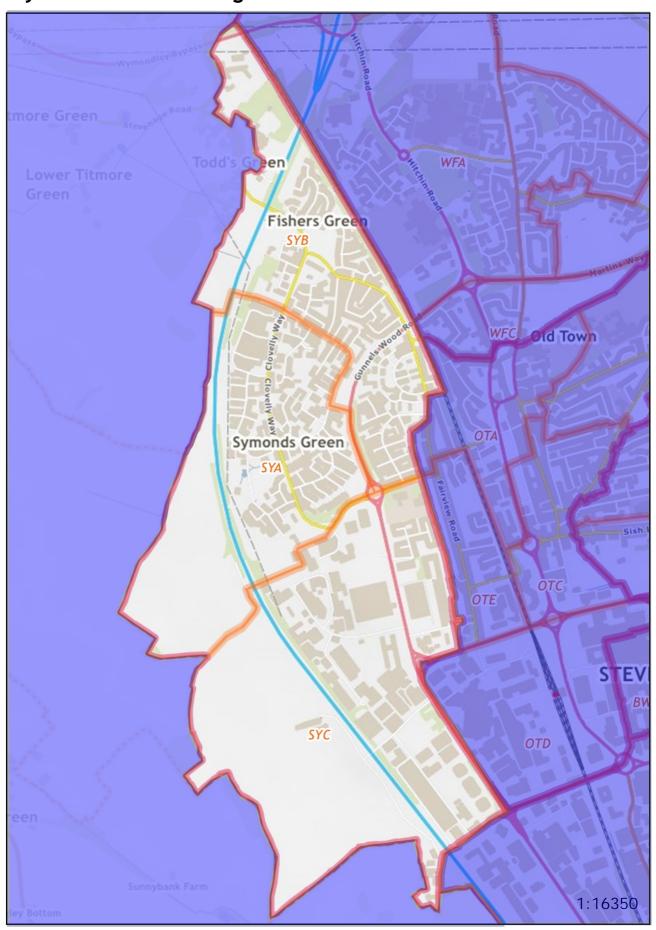

## Stevenage Constituency -Symonds Green Borough Ward

Polling District and Places Review 2023 -

The Polling District designatory letters are referenced in the relevant area.

The boundaries are shown edged in orange.