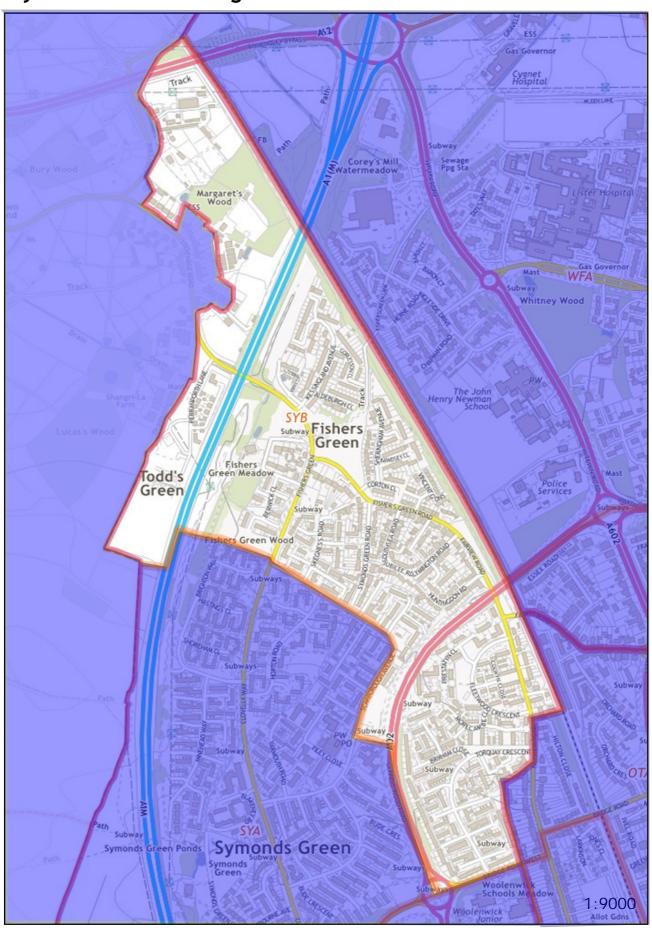

## Polling District SYB -Symonds Green Borough Ward

Polling Place: Symonds Green Community Centre, Filey Close, SG1 2JW (within Polling District SYA)