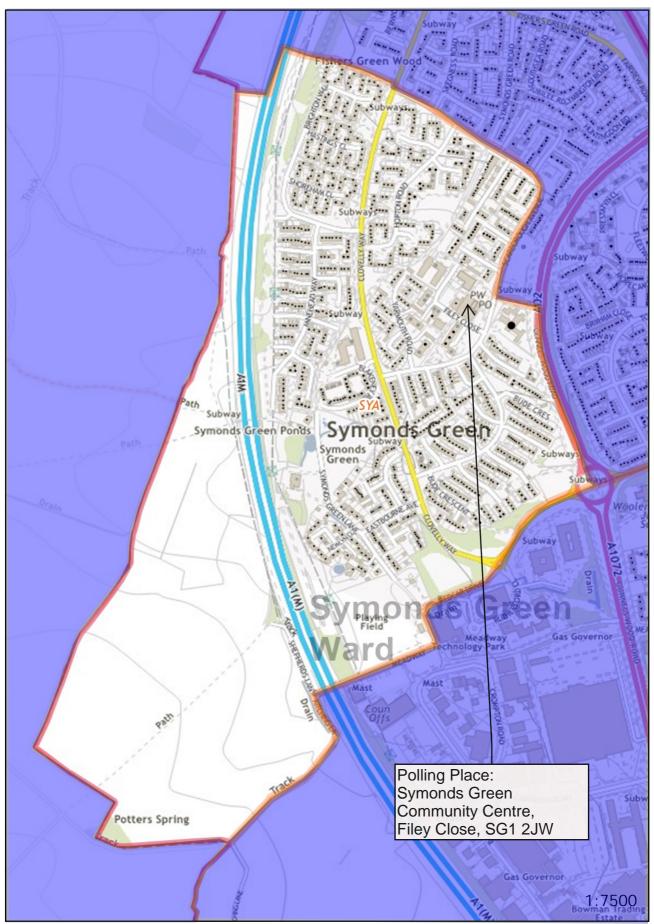

--|--|
| SYA              | Symonds Green Community Centre, Filey Close, SG1 2JW        |  |
| SYB              | Symonds Green Community Centre, Filey Close, SG1 2JW        |  |
| SYC              | Business & Technology Centre (BTC), Bessemer Drive, SG1 2DX |  |

#### **POTENTIAL DEVELOPMENTS**

A substantial increase is envisaged in the number of properties in Symonds Green Ward over the next five years (known as Land West of Stevenage). It is not expected to impact on the allocation of polling districts and places.

## Stevenage Constituency -Symonds Green Borough Ward



Polling District and Places Review 2023 -

The Polling District designatory letters are referenced in the relevant area.

The boundaries are shown edged in orange.

# Polling District SYA -Symonds Green Borough Ward



## Polling District SYB -Symonds Green Borough Ward



Polling Place: Symonds Green Community Centre, Filey Close, SG1 2JW (within Polling District SYA)

## Polling District SYC -Symonds Green Borough Ward