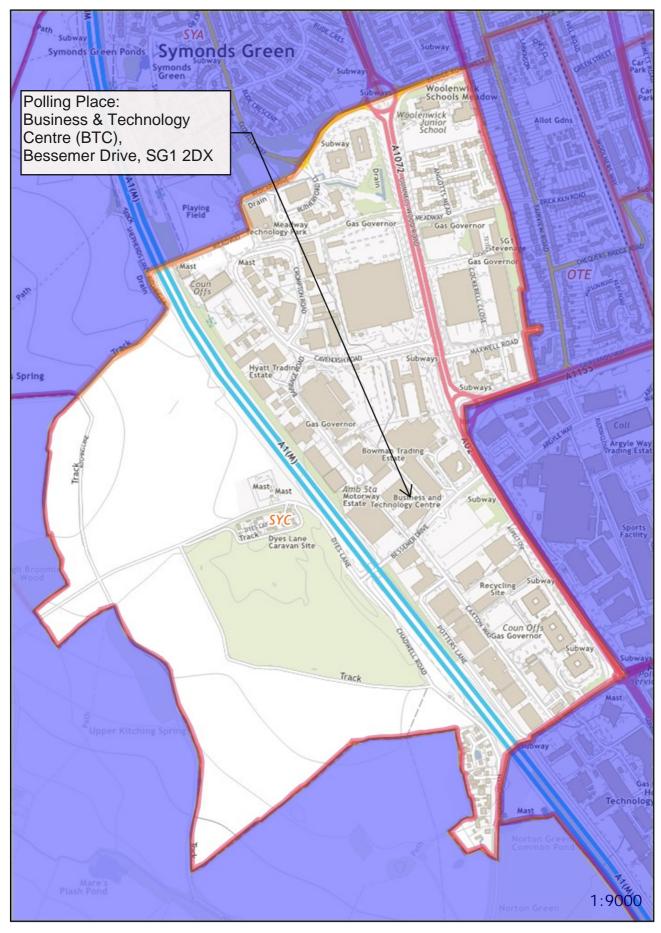

& Technology Centre (BTC), Bessemer Drive, SG1 2DX |  |

#### **POTENTIAL DEVELOPMENTS**

A substantial increase is envisaged in the number of properties in Symonds Green Ward over the next five years (known as Land West of Stevenage). It is not expected to impact on the allocation of polling districts and places.

## Stevenage Constituency -Symonds Green Borough Ward



Polling District and Places Review 2023 -

The Polling District designatory letters are referenced in the relevant area.

The boundaries are shown edged in orange.

# Polling District SYA -Symonds Green Borough Ward



## Polling District SYB -Symonds Green Borough Ward



Polling Place: Symonds Green Community Centre, Filey Close, SG1 2JW (within Polling District SYA)

## Polling District SYC -Symonds Green Borough Ward